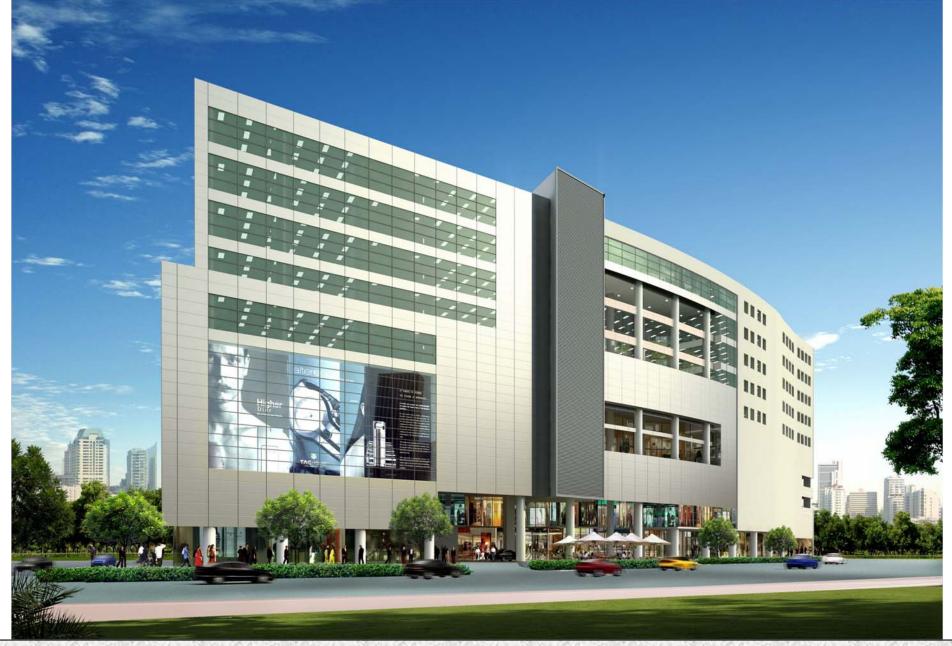

# **DOWNTOWN** The City Centre

DTC is a 3,60,000 sq.ft. (33,500 sq.m.) mixed-use development in Erandwane, a prime, centrally located area of Pune. The project is a prominent structure located on a 100' wide arterial road with high visibility, landmarks and easy connectivity to various parts of the city. DTC offers ready to use office premises ranging from 20,000 sq.ft. to 80,000 sq.ft.