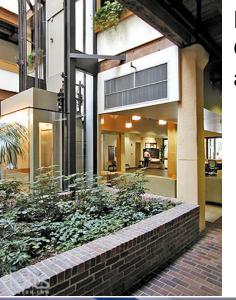

Landscaped
Office Atrium with
a Skylight.

Lift Lobbies leading to the offices have granite cladding, ambient lighting and a pleasant décor.

SUMA SHILP LTD

93/5A ERANDWANE PUNE 411004 INDIA

FIFTH FLOOR PLAN BUILT-UP AREA: 3,715 SQ.M. / 39,988 SQ.FT.