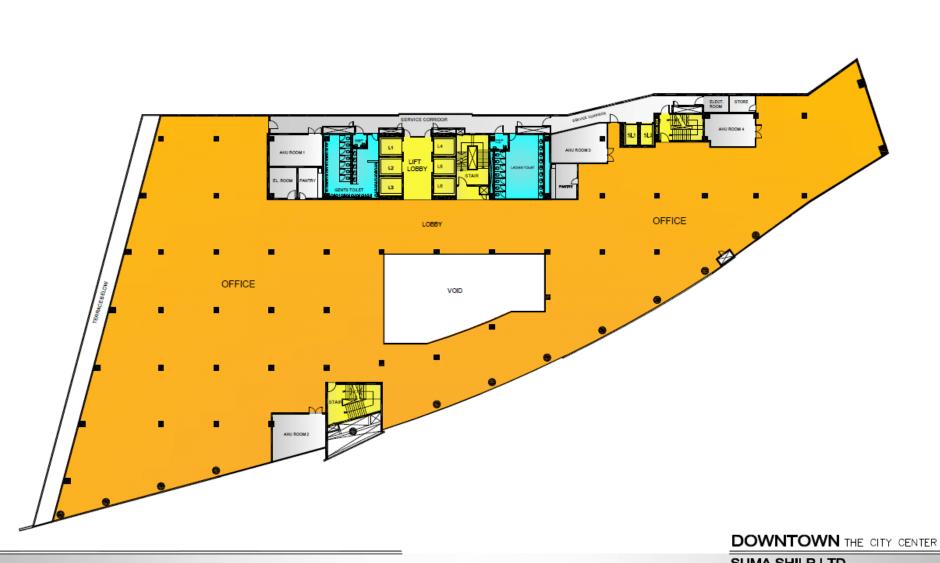

NINTH FLOOR PLAN BUILT-UP AREA: 3,568 SQ.M./ 38,406 SQ.FT.

SUMA SHILP LTD

93/5A ERANDWANE PUNE 411004 INDIA