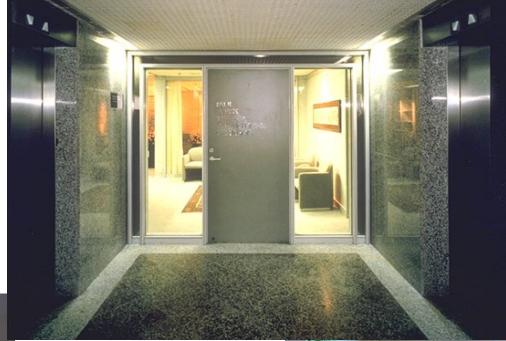

Landscaped
Office Atrium with
a Skylight.

Lift Lobbies leading to the offices have granite cladding, ambient lighting and a pleasant décor.

SUMA SHILP LTD

93/5A ERANDWANE PUNE 411004 INDIA

FIFTH FLOOR PLAN BUILT-UP AREA: 3,715 SQ.M. / 39,988 SQ.FT.