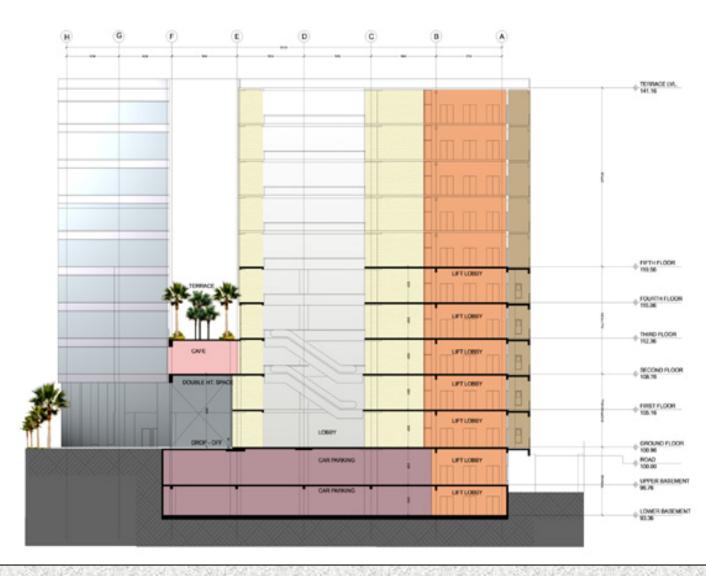

# **DOWNTOWN** The City Centre

DTC is a 3,60,000 sq.ft. (33,500 sq.m.) mixed-use development in Erandwane, a prime, centrally located area of Pune. The project is a prominent structure located on a 100' wide arterial road with high visibility, landmarks and easy connectivity to various parts of the city. DTC offers ready to use office premises ranging from 20,000 sq.ft. to 80,000 sq.ft.