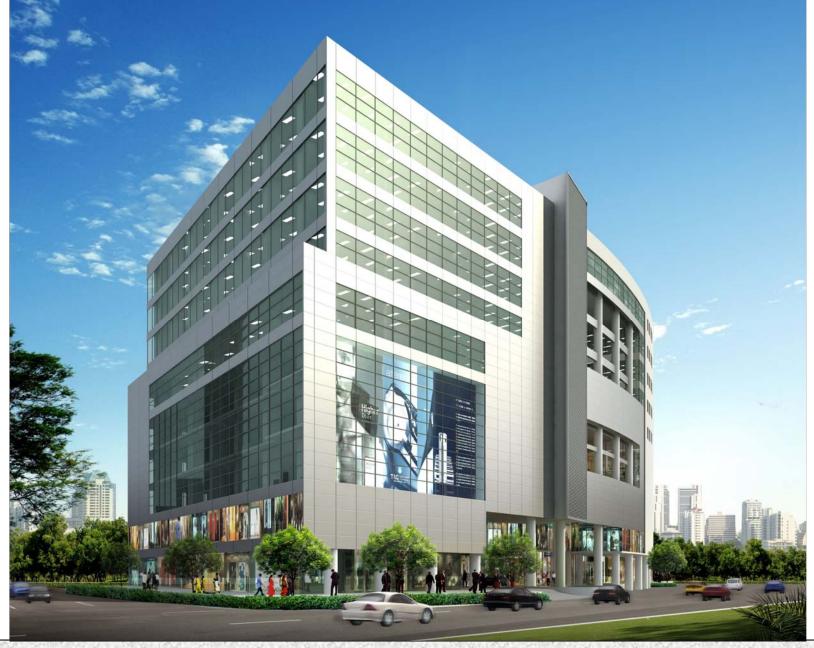

# **DOWNTOWN** The City Centre

DTC is a 3,60,000 sq.ft. (33,500 sq.m.) mixed-use development in Erandwane, a prime, centrally located area of Pune. The project is a prominent structure located on a 100' wide arterial road with high visibility, landmarks and easy connectivity to various parts of the city. DTC offers ready to use office premises ranging from 20,000 sq.ft. to 80,000 sq.ft.