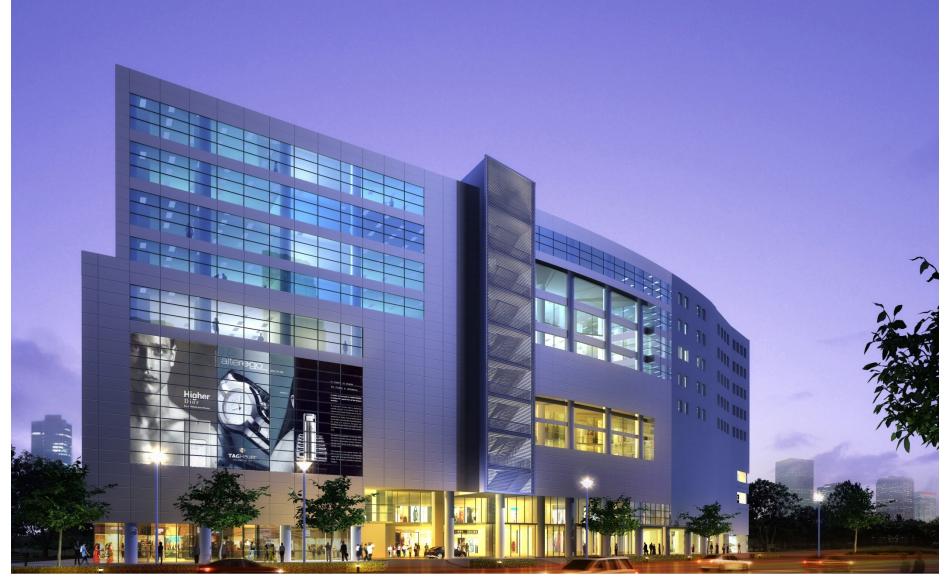

# **DOWNTOWN** The City Centre

DTC is a 3,60,000 sq.ft. (33,500 sq.m.) mixed-use development in Erandwane, a prime, centrally located area of Pune. The project is a prominent structure located on a 100' wide arterial road with high visibility, landmarks and easy connectivity to various parts of the city. DTC offers ready to use office premises ranging from 20,000 sq.ft. to 80,000 sq.ft.