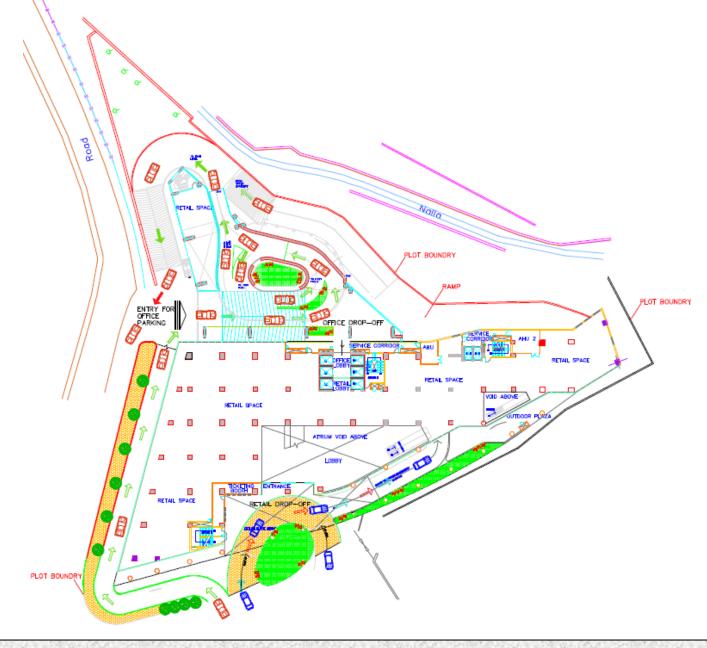

# **DOWNTOWN** The City Centre

DTC is a 3,60,000 sq.ft. (33,500 sq.m.) mixed-use development in Erandwane, a prime, centrally located area of Pune. The project is a prominent structure located on a 100' wide arterial road with high visibility, landmarks and easy connectivity to various parts of the city. DTC offers ready to use office premises ranging from 20,000 sq.ft. to 80,000 sq.ft.