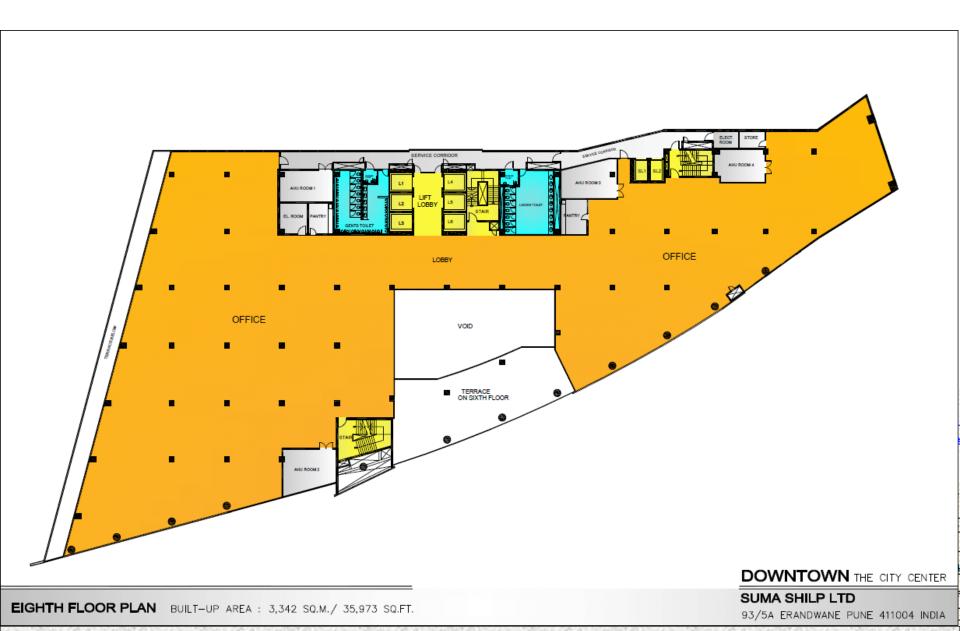

DP ARCHITECTS PTE LTD

with
KAPADIA ASSOCIATES
INDIA

SEVENTH FLOOR PLAN BUILT-UP AREA: 3,342 SQ.M./ 35,973 SQ.FT.

SUMA SHILP LTD

93/5A ERANDWANE PUNE 411004 INDIA

DP ARCHITECTS PTE LTD

with
KAPADIA ASSOCIATES
INDIA