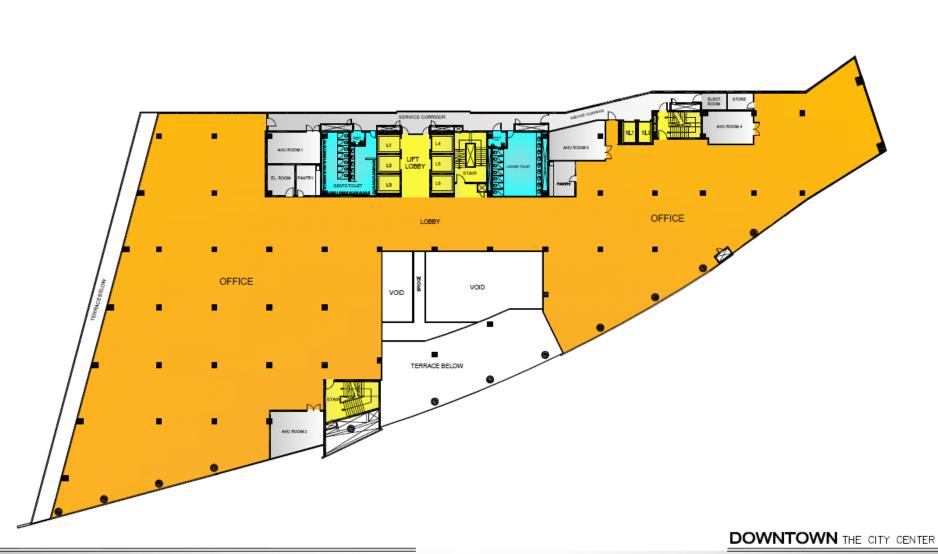

NINTH FLOOR PLAN BUILT-UP AREA: 3,568 SQ.M./ 38,406 SQ.FT.

SUMA SHILP LTD

93/5A ERANDWANE PUNE 411004 INDIA