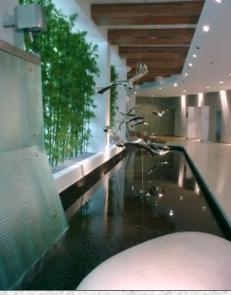

Landscaped
Office Atrium with
a Skylight.

Lift Lobbies leading to the offices have granite cladding, ambient lighting and a pleasant décor.

SUMA SHILP LTD

93/5A ERANDWANE PUNE 411004 INDIA

FIFTH FLOOR PLAN BUILT-UP AREA: 3,715 SQ.M. / 39,988 SQ.FT.