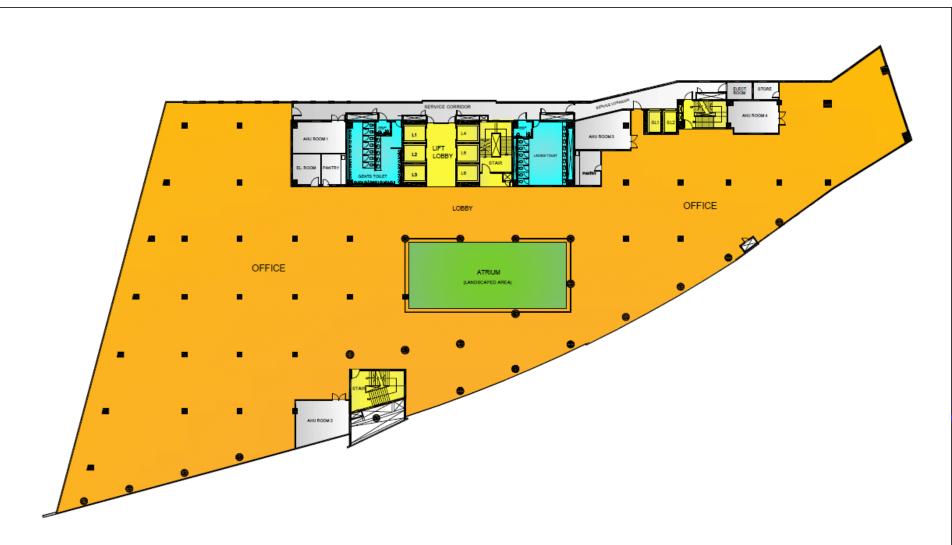

Landscaped
Office Atrium with
a Skylight.

Lift Lobbies leading to the offices have granite cladding, ambient lighting and a pleasant décor.

SUMA SHILP LTD

93/5A ERANDWANE PUNE 411004 INDIA

FIFTH FLOOR PLAN BUILT-UP AREA: 3,715 SQ.M. / 39,988 SQ.FT.