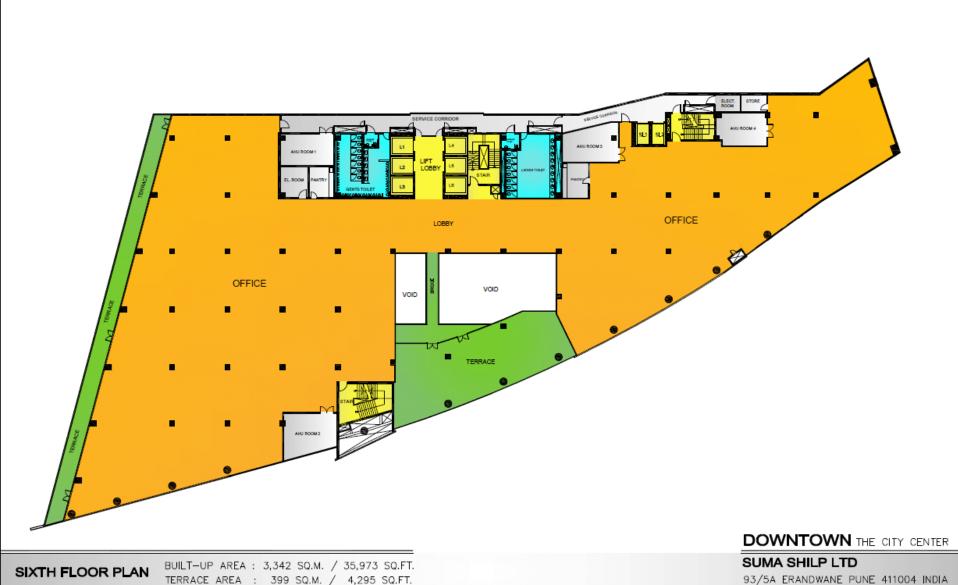

DP ARCHITECTS PTE LTD

with
KAPADIA ASSOCIATES
INDIA

SEVENTH FLOOR PLAN BUILT-UP AREA: 3,342 SQ.M./ 35,973 SQ.FT.

SUMA SHILP LTD

93/5A ERANDWANE PUNE 411004 INDIA

DP ARCHITECTS PTE LTD

with
KAPADIA ASSOCIATES
INDIA